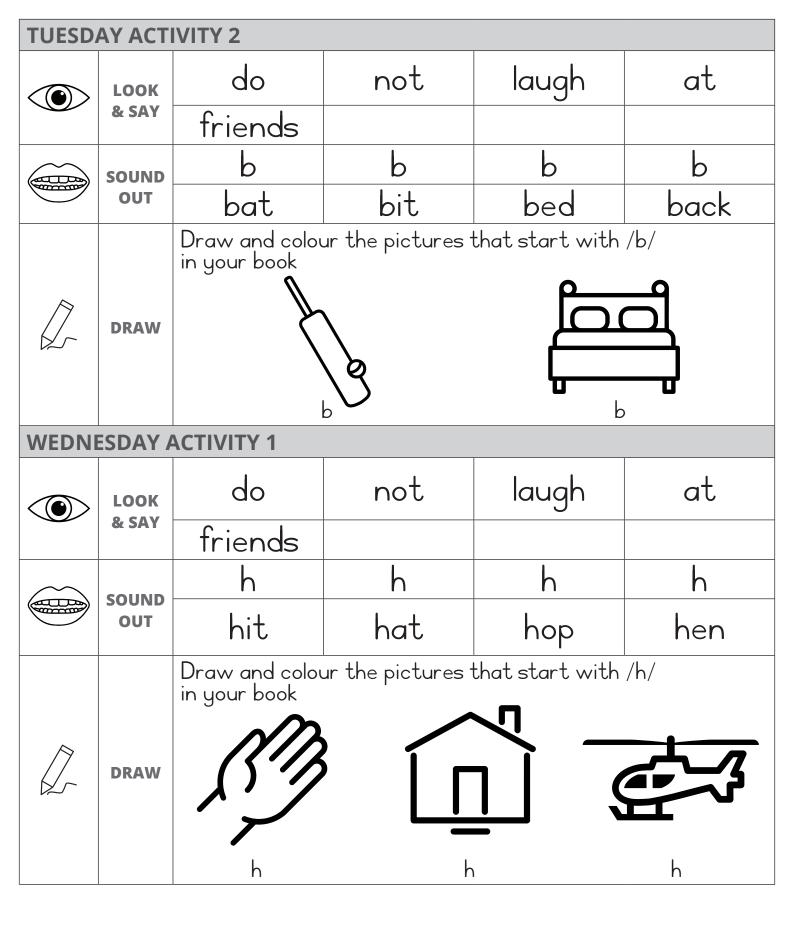

## WORKSHEET PACK

|       | HON    | <b>ME LANGUA</b>                  | GE ENGLISH                            | i                              | MEEV A        |
|-------|--------|-----------------------------------|---------------------------------------|--------------------------------|---------------|
| GR    | ADE 1  | TERM 2                            | WORKS                                 | HEET                           | WEEK 1        |
| MOND  | AY ACT | IVITY 1                           |                                       |                                |               |
|       | LOOK   | do                                | not                                   | laugh                          | at            |
|       | & SAY  | friends                           |                                       |                                |               |
|       | SOUND  | sat                               | pot                                   | can                            | pit           |
|       | OUT    | men                               | kick                                  | kit                            | sad           |
| Q-    | DRAW   | Friends playing                   |                                       |                                |               |
| MOND  | AY ACT | IVITY 2                           |                                       |                                |               |
|       | LOOK   | do                                | not                                   | laugh                          | at            |
|       | & SAY  | friends                           |                                       |                                |               |
|       | SOUND  | pat                               | tip                                   | dot                            | got           |
|       | OUT    | cat                               | ten                                   | sick                           | dad           |
| Q-    | DRAW   | Friends fighting                  | 9                                     |                                |               |
| TUESD | AY ACT | VITY 1                            |                                       |                                |               |
|       | LOOK   | do                                | not                                   | laugh                          | at            |
|       | & SAY  | friends                           |                                       |                                |               |
|       | SOUND  | b                                 | b                                     | b                              | b             |
|       | OUT    | bat                               | bit                                   | bed                            | back          |
|       |        | Draw and color<br>book. Write the | ur the pictures t<br>e sound under th | that start with<br>ne picture. | n /b/ in your |
|       |        | K                                 | 7                                     |                                |               |
|       | DRAW   | $\square$                         | う                                     |                                |               |
|       |        |                                   | b                                     |                                |               |
|       |        |                                   | D                                     |                                | D             |

|       | HON    | ME LANGUA                         | GE ENGLISH                            | i                              | MEEV A        |
|-------|--------|-----------------------------------|---------------------------------------|--------------------------------|---------------|
| GR    | ADE 1  | TERM 2                            | WORKS                                 | HEET                           | WEEK 1        |
| MOND  | AY ACT | IVITY 1                           |                                       |                                |               |
|       | LOOK   | do                                | not                                   | laugh                          | at            |
|       | & SAY  | friends                           |                                       |                                |               |
|       | SOUND  | sat                               | pot                                   | can                            | pit           |
|       | OUT    | men                               | kick                                  | kit                            | sad           |
| Q-    | DRAW   | Friends playing                   |                                       |                                |               |
| MOND  | AY ACT | IVITY 2                           |                                       |                                |               |
|       | LOOK   | do                                | not                                   | laugh                          | at            |
|       | & SAY  | friends                           |                                       |                                |               |
|       | SOUND  | pat                               | tip                                   | dot                            | got           |
|       | OUT    | cat                               | ten                                   | sick                           | dad           |
| Q-    | DRAW   | Friends fighting                  | 9                                     |                                |               |
| TUESD | AY ACT | VITY 1                            |                                       |                                |               |
|       | LOOK   | do                                | not                                   | laugh                          | at            |
|       | & SAY  | friends                           |                                       |                                |               |
|       | SOUND  | b                                 | b                                     | b                              | b             |
|       | OUT    | bat                               | bit                                   | bed                            | back          |
|       |        | Draw and color<br>book. Write the | ur the pictures t<br>e sound under th | that start with<br>ne picture. | n /b/ in your |
|       |        | K                                 | 7                                     |                                |               |
|       | DRAW   | $\square$                         | う                                     |                                |               |
|       |        |                                   | b                                     |                                |               |
|       |        |                                   | D                                     |                                | D             |

|       | HON    | <b>ME LANGUA</b>                  | GE ENGLISH                            | i                              | MEEV A        |
|-------|--------|-----------------------------------|---------------------------------------|--------------------------------|---------------|
| GR    | ADE 1  | TERM 2                            | WORKS                                 | HEET                           | WEEK 1        |
| MOND  | AY ACT | IVITY 1                           |                                       |                                |               |
|       | LOOK   | do                                | not                                   | laugh                          | at            |
|       | & SAY  | friends                           |                                       |                                |               |
|       | SOUND  | sat                               | pot                                   | can                            | pit           |
|       | OUT    | men                               | kick                                  | kit                            | sad           |
| Q-    | DRAW   | Friends playing                   |                                       |                                |               |
| MOND  | AY ACT | IVITY 2                           |                                       |                                |               |
|       | LOOK   | do                                | not                                   | laugh                          | at            |
|       | & SAY  | friends                           |                                       |                                |               |
|       | SOUND  | pat                               | tip                                   | dot                            | got           |
|       | OUT    | cat                               | ten                                   | sick                           | dad           |
| Q-    | DRAW   | Friends fighting                  | 9                                     |                                |               |
| TUESD | AY ACT | VITY 1                            |                                       |                                |               |
|       | LOOK   | do                                | not                                   | laugh                          | at            |
|       | & SAY  | friends                           |                                       |                                |               |
|       | SOUND  | b                                 | b                                     | b                              | b             |
|       | OUT    | bat                               | bit                                   | bed                            | back          |
|       |        | Draw and color<br>book. Write the | ur the pictures t<br>e sound under th | that start with<br>ne picture. | n /b/ in your |
|       |        | K                                 | 7                                     |                                |               |
|       | DRAW   | $\square$                         | う                                     |                                |               |
|       |        |                                   | b                                     |                                |               |
|       |        |                                   | D                                     |                                | D             |

| HOME LANGUAGE ENGLISH |               |                                                                                                   |           |       |        |
|-----------------------|---------------|---------------------------------------------------------------------------------------------------|-----------|-------|--------|
| GR                    | ADE 1         | TERM 2                                                                                            | WORKSHEET |       | WEEK 1 |
| MONDAY ACTIVITY 1     |               |                                                                                                   |           |       |        |
|                       | LOOK<br>& SAY | do                                                                                                | not       | laugh | at     |
|                       |               | friends                                                                                           |           |       |        |
|                       | SOUND<br>OUT  | sat                                                                                               | pot       | can   | pit    |
|                       |               | men                                                                                               | kick      | kit   | sad    |
| Q-                    | DRAW          | Friends playing                                                                                   |           |       |        |
| MONDAY ACTIVITY 2     |               |                                                                                                   |           |       |        |
|                       | LOOK<br>& SAY | do                                                                                                | not       | laugh | at     |
|                       |               | friends                                                                                           |           |       |        |
|                       | SOUND<br>OUT  | pat                                                                                               | tip       | dot   | got    |
|                       |               | cat                                                                                               | ten       | sick  | dad    |
| Q-                    | DRAW          | Friends fighting                                                                                  |           |       |        |
| TUESDAY ACTIVITY 1    |               |                                                                                                   |           |       |        |
|                       | LOOK<br>& SAY | do                                                                                                | not       | laugh | at     |
|                       |               | friends                                                                                           |           |       |        |
|                       | SOUND<br>OUT  | b                                                                                                 | b         | b     | b      |
|                       |               | bat                                                                                               | bit       | bed   | back   |
| Ø.                    | DRAW          | Draw and colour the pictures that start with /b/ in your book. Write the sound under the picture. |           |       |        |
|                       |               |                                                                                                   |           |       |        |
|                       |               |                                                                                                   |           |       |        |
|                       |               |                                                                                                   | b         |       |        |
|                       |               |                                                                                                   | D         |       | D      |